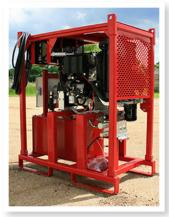

#### **Standard Features:**

- Dependable diesel engines.
- The flattop frame is specifically designed with forklift pockets for easy handling.
- Pendant controls motor speed, hydraulic flow and direction.
- Minimal hydraulic oil temperature rise developed from power unit.
- NEMA 4 electrical controls.
- Powder-coated for durability.

#### **Specifications**

| Frame:             | Powder coated finish                                                                                  |
|--------------------|-------------------------------------------------------------------------------------------------------|
| Motor:             | 26 HP                                                                                                 |
| Oil<br>Capacity:   | Approx. 20 gallons AW32 or AW36                                                                       |
| Pressure:          | Factory set at 1500 PSI for first<br>50 hours of diesel break-in. After<br>break-in, set to 1900 PSI. |
| Hydraulic<br>Flow: | 6 to 18 GPM                                                                                           |
| Operating<br>Temp: | 110°F / 43.3°C - 175°F / 79.4°C                                                                       |
| Electrical:        | Nema 4 Electrical Controls 12 VDC                                                                     |
| Pendant:           | Pendant cable of 12 ft plus 50 ft. extension                                                          |
| Lifting<br>System: | 5 point lifting system                                                                                |
| Filter:            | Spin-on Filter                                                                                        |
| Heat<br>Exchanger: | Air Over Oil                                                                                          |
| Gear Pump:         | Standard Gear Pump                                                                                    |
| Dimensions:        | 54" H x 26.5" W x 45.5" L                                                                             |
| Weight:            | 935 lbs dry weight (no battery)                                                                       |