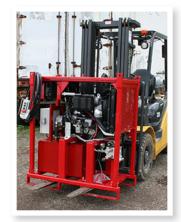

#### **Standard Features:**

- Dependable diesel engines.
- The flattop frame is specifically designed with forklift pockets for easy handling.
- Pendant controls motor speed, hydraulic flow and direction.
- Minimal hydraulic oil temperature rise developed from power unit.
- NEMA 4 electrical controls.
- Powder-coated for durability.

#### **Specifications**

| Frame:             | Powder coated finish                                                                                  |
|--------------------|-------------------------------------------------------------------------------------------------------|
| Motor:             | 26 HP                                                                                                 |
| Oil<br>Capacity:   | Approx. 20 gallons AW32 or AW36                                                                       |
| Pressure:          | Factory set at 1500 PSI for first<br>50 hours of diesel break-in. After<br>break-in, set to 1900 PSI. |
| Hydraulic<br>Flow: | 6 to 18 GPM                                                                                           |
| Operating<br>Temp: | 110°F / 43.3°C - 175°F / 79.4°C                                                                       |
| Electrical:        | Nema 4 Electrical Controls 12 VDC                                                                     |
| Pendant:           | Pendant cable of 12 ft plus 50 ft. extension                                                          |
| Lifting<br>System: | 5 point lifting system                                                                                |
| Filter:            | Spin-on Filter                                                                                        |
| Heat<br>Exchanger: | Air Over Oil                                                                                          |
| Gear Pump:         | Standard Gear Pump                                                                                    |
| Dimensions:        | 54" H x 26.5" W x 45.5" L                                                                             |
| Weight:            | 935 lbs dry weight (no battery)                                                                       |