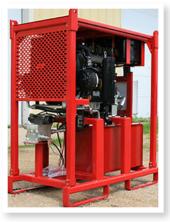

#### **Standard Features:**

- Dependable diesel engines.
- The flattop frame is specifically designed with forklift pockets for easy handling.
- Pendant controls motor speed, hydraulic flow and direction.
- Minimal hydraulic oil temperature rise developed from power unit.
- NEMA 4 electrical controls.
- Powder-coated for durability.

#### **Specifications**

| Frame:             | Powder coated finish                                                                                  |
|--------------------|-------------------------------------------------------------------------------------------------------|
| Motor:             | 26 HP                                                                                                 |
| Oil<br>Capacity:   | Approx. 20 gallons AW32 or AW36                                                                       |
| Pressure:          | Factory set at 1500 PSI for first<br>50 hours of diesel break-in. After<br>break-in, set to 1900 PSI. |
| Hydraulic<br>Flow: | 6 to 18 GPM                                                                                           |
| Operating<br>Temp: | 110°F / 43.3°C - 175°F / 79.4°C                                                                       |
| Electrical:        | Nema 4 Electrical Controls 12 VDC                                                                     |
| Pendant:           | Pendant cable of 12 ft plus 50 ft. extension                                                          |
| Lifting<br>System: | 5 point lifting system                                                                                |
| Filter:            | Spin-on Filter                                                                                        |
| Heat<br>Exchanger: | Air Over Oil                                                                                          |
| Gear Pump:         | Standard Gear Pump                                                                                    |
| Dimensions:        | 54" H x 26.5" W x 45.5" L                                                                             |
| Weight:            | 935 lbs dry weight (no battery)                                                                       |