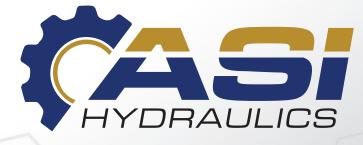

#### **Standard Features:**

- Dependable diesel engines.
- The flattop frame is specifically designed with forklift pockets for easy handling.
- Pendant controls motor speed, hydraulic flow and direction.
- Minimal hydraulic oil temperature rise developed from power unit.
- NEMA 4 electrical controls.
- Powder-coated for durability.

### **Typical Applications:**

- Outdoor Applications
- Mining Applications
- Portable Line Boring
- Portable Machining
- Conveyors
- Service Trucks
- Railroad
- Shovel & Drag Line Repair
- Portable Boring
- Large Pipe Prep

#### **Specifications**

| Frame:             | Powder coated finish                                                                                  |
|--------------------|-------------------------------------------------------------------------------------------------------|
| Motor:             | 26 HP                                                                                                 |
| Oil<br>Capacity:   | Approx. 20 gallons AW32 or AW36                                                                       |
| Pressure:          | Factory set at 1500 PSI for first<br>50 hours of diesel break-in. After<br>break-in, set to 1900 PSI. |
| Hydraulic<br>Flow: | 6 to 18 GPM                                                                                           |
| Operating<br>Temp: | 110°F / 43.3°C - 175°F / 79.4°C                                                                       |
| Electrical:        | Nema 4 Electrical Controls 12 VDC                                                                     |
| Pendant:           | Pendant cable of 12 ft plus 50 ft. extension                                                          |
| Lifting<br>System: | 5 point lifting system                                                                                |
| Filter:            | Spin-on Filter                                                                                        |
| Heat<br>Exchanger: | Air Over Oil                                                                                          |
| Gear Pump:         | Standard Gear Pump                                                                                    |
| Dimensions:        | 54" H x 26.5" W x 45.5" L                                                                             |
| Weight:            | 935 lbs dry weight (no battery)                                                                       |