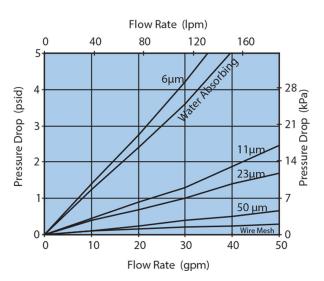

|
| No Drill<br>Quick<br>Mount: |                                                                                                                                                                                                          |
| Weight:                     | Approx. 275 lbs                                                                                                                                                                                          |
| Dimensions:                 | Approx. 33.75" W x 40" H x 13" D                                                                                                                                                                         |

#### **Performance:**

#### HMK05 Filter Only (Synthetic, 11.6"/294mm)



#### HMK05/25 Head Only



06.19.19