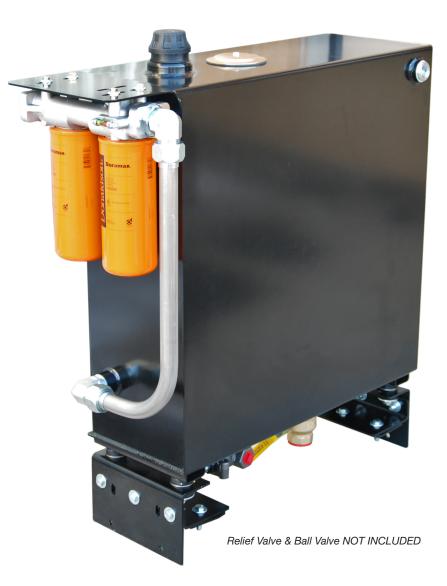

# UTT-50

UNIVERSAL TRUCK TANK - 50 GALLON

## Highest Quality, Heaviest Duty!

Our Universal Truck Tank Kit is a heavy duty compact hydraulic reservoir. With a no drill quick mount frame that fits any truck chassis on the market, the heavy duty carbon steel design and quality construction make this unit perfect for the most severe applications. We also offer optional bolt on valve brackets. Ask your sales representative for more details.

#### **Standard Features:**

|                             | 50 gallon capacity power coated                                                                                                                                                                          |
|-----------------------------|----------------------------------------------------------------------------------------------------------------------------------------------------------------------------------------------------------|
| Reservoir:                  | carbon steel                                                                                                                                                                                             |
| Filter:                     | 10 micron catridge filter                                                                                                                                                                                |
| Filler<br>Breather:         | 10 micron filler breather w/ 4.5 PSI VAC/pressure relief and fill screen                                                                                                                                 |
| Porting:                    | SAE o-ring w/ ball valve suction port  - 24 SAE o-ring filtered return port  1-1/2" NPT direct to tank return ports (Auxiliary)  2" full coupling suction port  Relief valve and ball valve NOT INCLUDED |
| Gauge:                      | Sight level/temp. gauge                                                                                                                                                                                  |
| No Drill<br>Quick<br>Mount: |                                                                                                                                                                                                          |
| Weight:                     | Approx. 275 lbs                                                                                                                                                                                          |
| Dimensions:                 | Approx. 33.75" W x 40" H x 13" D                                                                                                                                                                         |