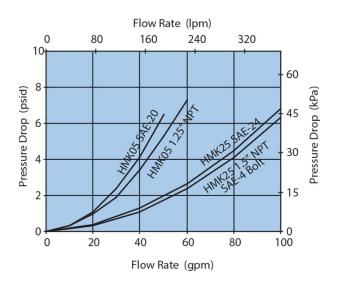

Drill<br>Quick<br>Mount: |                                                                                                                                                                                                          |
| Weight:                     | Approx. 275 lbs                                                                                                                                                                                          |
| Dimensions:                 | Approx. 33.75" W x 40" H x 13" D                                                                                                                                                                         |

#### **Performance:**

#### HMK05 Filter Only (Synthetic, 11.6"/294mm)



#### HMK05/25 Head Only



06.19.19