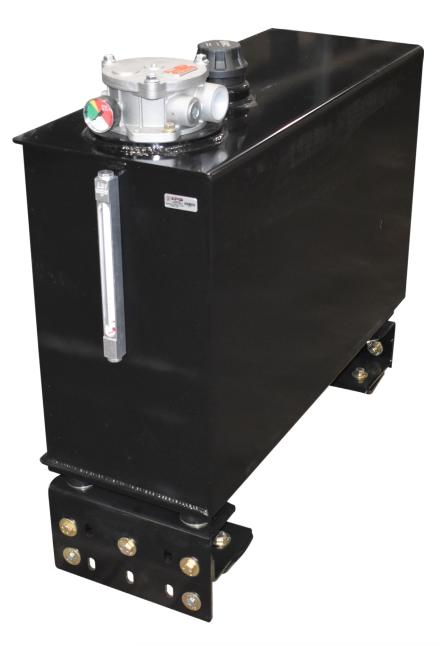

# High Quality, Heavy Duty!

Our Universal Truck Tank Kit is a heavy duty compact hydraulic reservoir. With a no drill quick mount frame that fits any truck chassis on the market, the heavy duty carbon steel design and quality construction make this unit perfect for the most severe applications. We also offer optional bolt on valve brackets. Ask your sales representative for more details.

### **Standard Features:**

| Reservoir:                  | 30 gallon capacity power coated carbon steel                                                                                                                                                                                                                                |
|-----------------------------|-----------------------------------------------------------------------------------------------------------------------------------------------------------------------------------------------------------------------------------------------------------------------------|
| Filter:                     | 10 micron catridge filter                                                                                                                                                                                                                                                   |
| Filler<br>Breather:         | 10 micron filler breather w/ 4.5 PSI VAC/pressure relief and fill screen                                                                                                                                                                                                    |
| Porting:                    | <ul> <li>SAE o-ring w/ ball valve suction<br/>port</li> <li>-24 SAE o-ring filtered return<br/>port</li> <li>1-1/2" NPT direct to tank return<br/>ports (Auxiliary)</li> <li>2" full coupling suction port</li> <li>Relief valve and ball valve NOT<br/>INCLUDED</li> </ul> |
| Gauge:                      | Sight level/temp. gauge                                                                                                                                                                                                                                                     |
| No Drill<br>Quick<br>Mount: |                                                                                                                                                                                                                                                                             |
| Weight:                     | Approx. 200 lbs                                                                                                                                                                                                                                                             |
| Dimensions:                 | Approx. 33.75" W x 32" H x 13" D                                                                                                                                                                                                                                            |