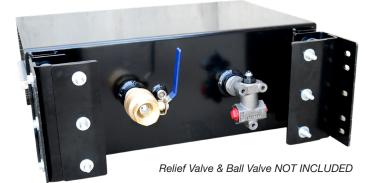

### **Standard Features:**

| Reservoir:                  | 30 gallon capacity power coated carbon steel                                                                                                                                                                                                                                |
|-----------------------------|-----------------------------------------------------------------------------------------------------------------------------------------------------------------------------------------------------------------------------------------------------------------------------|
| Filter:                     | 10 micron catridge filter                                                                                                                                                                                                                                                   |
| Filler<br>Breather:         | 10 micron filler breather w/ 4.5 PSI VAC/pressure relief and fill screen                                                                                                                                                                                                    |
| Porting:                    | <ul> <li>SAE o-ring w/ ball valve suction<br/>port</li> <li>-24 SAE o-ring filtered return<br/>port</li> <li>1-1/2" NPT direct to tank return<br/>ports (Auxiliary)</li> <li>2" full coupling suction port</li> <li>Relief valve and ball valve NOT<br/>INCLUDED</li> </ul> |
| Gauge:                      | Sight level/temp. gauge                                                                                                                                                                                                                                                     |
| No Drill<br>Quick<br>Mount: |                                                                                                                                                                                                                                                                             |
| Weight:                     | Approx. 200 lbs                                                                                                                                                                                                                                                             |
| Dimensions:                 | Approx. 33.75" W x 32" H x 13" D                                                                                                                                                                                                                                            |